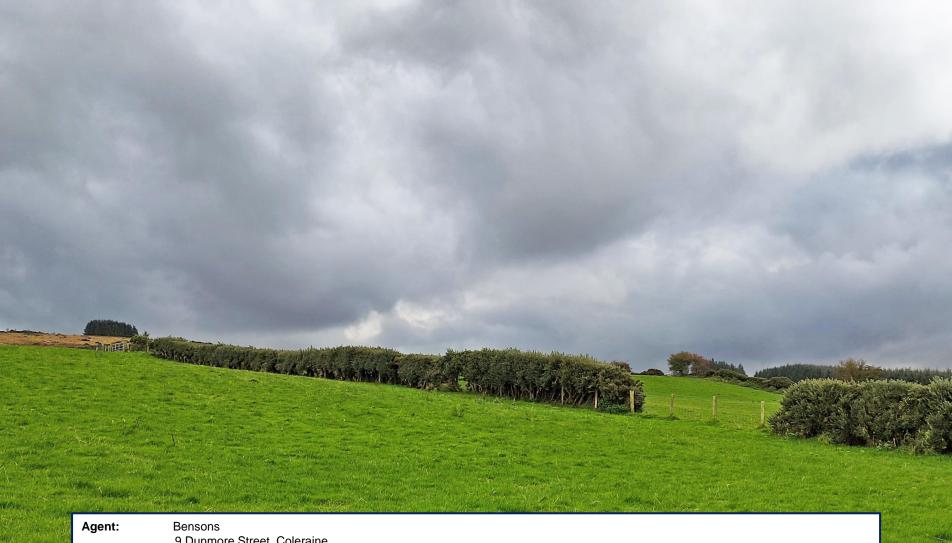

The lands which are held under Folio nos. 3505 & 247621/2 comprise of approximately 26 acres of good quality arable land and approximately 36 acres of mountain land/rough grazing. They are easily accessed and are located along the Magheramore Road, approx. 3 miles from Dungiven and 2 miles from the Dungiven Bypass.

The arable lands are slightly elevated and are currently in grass. They are in very good condition and are well watered and fenced with two fields fronting the main Magheramore Road.

(028) 703