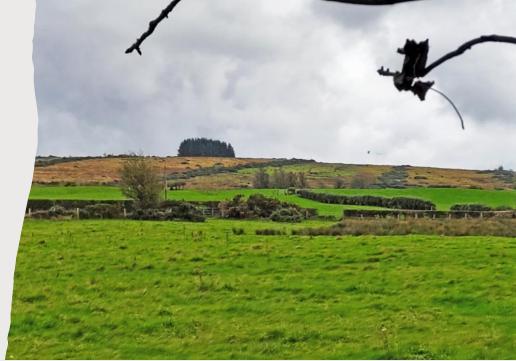

## Valuable Farm of Agricultural Land situated at Magheramore Road Dungiven, BT47 4SP

- Valuable Farm of Agricultural Land comprising approximately 62 acres (Folio nos. 3505 & 247621/2).
- The lands comprise of approximately 26 acres of good quality arable land and approximately 36 acres of mountain land/rough grazing.
- The arable lands are in good heart and are well watered and fenced.
- Located along the Magheramore Road, approx. 3 miles from Dungiven and
  2 miles from the Dungiven Bypass.

The lands which are held under Folio nos. 3505 & 247621/2 comprise of approximately 26 acres of good quality arable land and approximately 36 acres of mountain land/rough grazing. They are easily accessed and are located along the Magheramore Road, approx. 3 miles from Dungiven and 2 miles from the Dungiven Bypass.

The arable lands are slightly elevated and are currently in grass. They are in very good condition and are well watered and fenced with two fields fronting the main Magheramore Road.

(028) 703