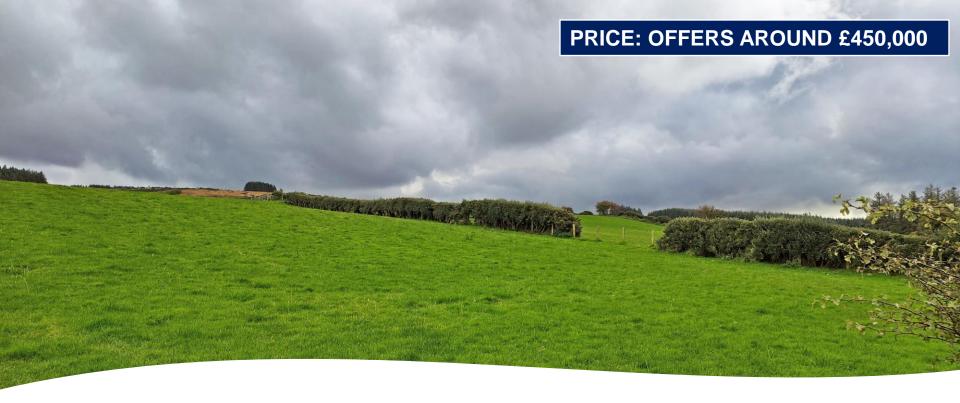

## Valuable Farm of Agricultural Land situated at Magheramore Road Dungiven, BT47 4SP

- Valuable Farm of Agricultural Land comprising approximately 62 acres (Folio nos. 3505 & 247621/2).
- The lands comprise of approximately 26 acres of good quality arable land and approximately 36 acres of mountain land/rough grazing.
- The arable lands are in good heart and are well watered and fenced.
- Located along the Magheramore Road, approx. 3 miles from Dungiven and
  2 miles from the Dungiven Bypass.

The lands which are held under Folio nos. 3505 & 247621/2 comprise of approximately 26 acres of good quality arable land and approximately 36 acres of mountain land/rough grazing. They are easily accessed and are located along the Magheramore Road, approx. 3 miles from Dungiven and 2 miles from the Dungiven Bypass.

The arable lands are slightly elevated and are currently in grass. They are in very good condition and are well watered and fenced with two fields fronting the main Magheramore Road.

(028) 703