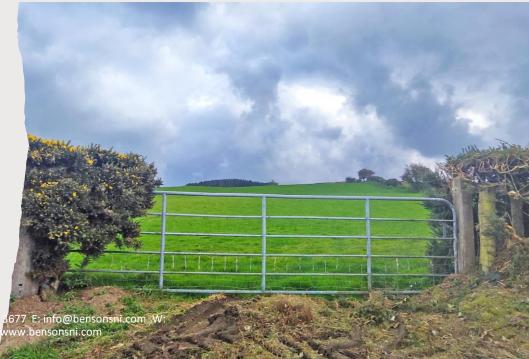

## Valuable Farm of Agricultural Land situated at Magheramore Road Dungiven, BT47 4SP

- Valuable Farm of Agricultural Land comprising approximately 62 acres (Folio nos. 3505 & 247621/2).
- The lands comprise of approximately 26 acres of good quality arable land and approximately 36 acres of mountain land/rough grazing.
- The arable lands are in good heart and are well watered and fenced.
- Located along the Magheramore Road, approx. 3 miles from Dungiven and
  2 miles from the Dungiven Bypass.

The lands which are held under Folio nos. 3505 & 247621/2 comprise of approximately 26 acres of good quality arable land and approximately 36 acres of mountain land/rough grazing. They are easily accessed and are located along the Magheramore Road, approx. 3 miles from Dungiven and 2 miles from the Dungiven Bypass.

The arable lands are slightly elevated and are currently in grass. They are in very good condition and are well watered and fenced with two fields fronting the main Magheramore Road.

(028) 703